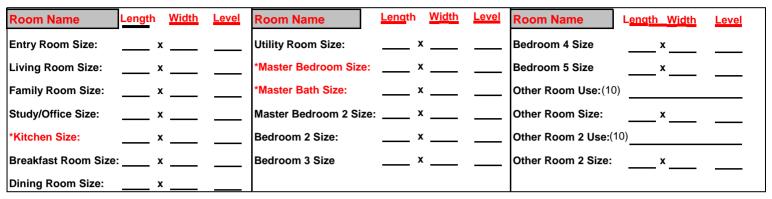

Level Key: 1 - Main Level, 2 - 2nd Level, 3 - 3rd Level, W - Walkout Basement, B - Basement, U - Unknown Level

| FR | CLASS 8     | М |
|----|-------------|---|
| ΓN | Page 4 of 4 |   |