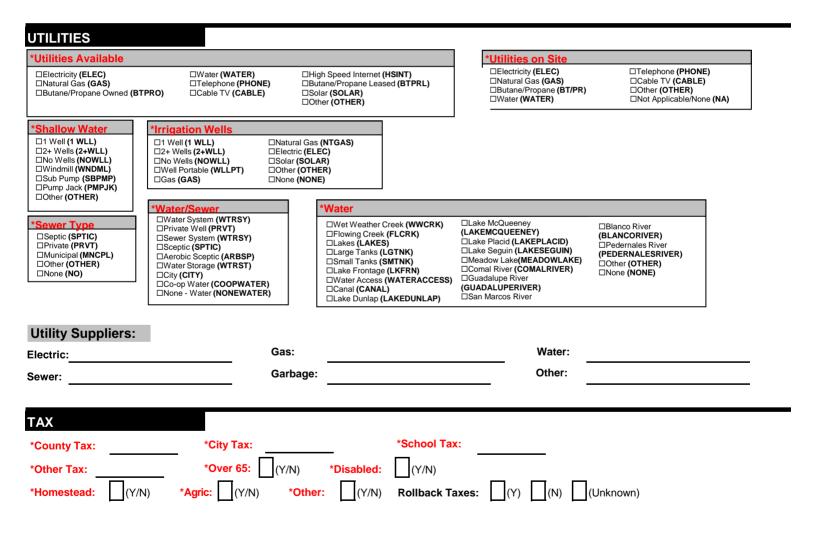

in is deemed reliable but not guaranteed. This form must be submitted within 72 hours.

(MANUSINGLE)

Information (MDTRN)
 Texas Hill Country (TEXAS)
 A-Frame (A-FRM)
 Log Cabin (CABIN)
 Victorian (VCTRN)
 Craftsman (CRAFTSMAN)

Dome (DOME) Manufactured Home-Single Wide

 □Log (LOG)

 □1 Side Masonry (1SIDEMASONRY)

 □2 Sides Masonry (2SIDEMASONRY)

 □Metal Structure (METAL)

 □Other (OTHER)

□Steel Frame (STEEL)

#### Multiple Listing Service for San Antonio Board of REALTORS® Farm Ranch DATA FORM



\*All fields marked with an asterisk (\*) and Bold Text are required. (Lookup) fields provide a list from which to select. (Range) fields allow Low-to-High values for searching.



Level Key: 1 - Main Level, 2 - 2nd Level, 3 - 3rd Level, W - Walkout Basement, B - Basement, U - Unknown Level



| FR | CLASS 8     | М |
|----|-------------|---|
| ΓN | Page 4 of 4 |   |

# Aultiple Listing Service for San Antonio Board of REALTORS®

### Farm Ranch DATA FORM



\*All fields marked with an asterisk (\*) and Bold Text are required. (Lookup) fields provide a list from which to select. (Range) fields allow Low-to-High values for searching.

|                                                                                         |                | *Lockbox Type                                                                                                           | *Proposed Terms